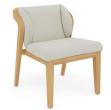

# designed by Matthew Townsend

**FEATURES** 

knock-down (backrest)

OPTIONS

protective cover

#### Available in

FRAME - FINISHING

HFTS T007 teak scuro textiles black

HFTB C145 teak brushed salty white FR

HFTB CF165 teak brushed toscana FR