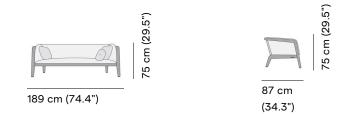

# **Suggested colour combinations**

TC CHINCHILLA GREY 1

TC ARUBA 1

189 cm (74.4")

### **Technical drawing**

To maintain and protect your Manutti pieces, we've developed a series of products that will guarantee their extended lifespan and your carefree enjoyment for many years to come.