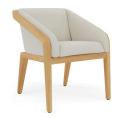

# designed by Matthew Townsend

**FEATURES** 

knock-down (backrest)

OPTIONS

protective cover

#### Available in

FRAME - FINISHING

HFTS T007 teak scuro textiles black

HFTB C145 teak brushed salty white FR

HFTB CF165 teak brushed toscana FR