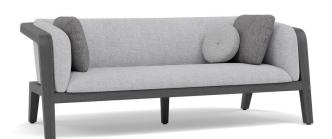

# designed by Matthew Townsend

**FEATURES** 

knock-down (backrest)

OPTIONS

protective cover

# **Suggested colour combinations**

TC CHINCHILLA GREY 1

TC ARUBA 1

189 cm (74.4")