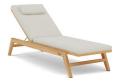

# **Suggested colour combinations**

TC CHINCHILLA GREY 1

TC ARUBA 1

189 cm (74.4")