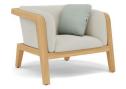

# designed by Matthew Townsend





**FEATURES** 

knock-down (backrest)

OPTIONS

protective cover

#### Available in

FRAME - FINISHING



HFTS T007 teak scuro textiles black



HFTB C145 teak brushed salty white FR



HFTB CF165 teak brushed toscana FR







# **Suggested colour combinations**







TC CHINCHILLA GREY 1



TC ARUBA 1





189 cm (74.4")



### **Technical drawing**





To maintain and protect your Manutti pieces, we've developed a series of products that will guarantee their extended lifespan and your carefree enjoyment for many years to come.

- Manutti Care line kit
- Cushion Boxes
- Protective Covers









### **More in this collection**









VIEW COLLECTION

## **Matching collections**